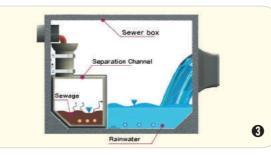

# Major Projects

- Gongchon Water Filtration Plant 2nd Phase
- Hakik Sewage Treatment Site
- Songdo~Mansu Sewage Line
- Chahang Water Usage for Agriculture

Aerial View of the Gongchon Water Filtration Plant 2<sup>nd</sup> Phase
Hakik Sewage Treatment Site
Pipe Assembly of Culvert for Separating Sewage and Rain(Patent No. 10-0733608)