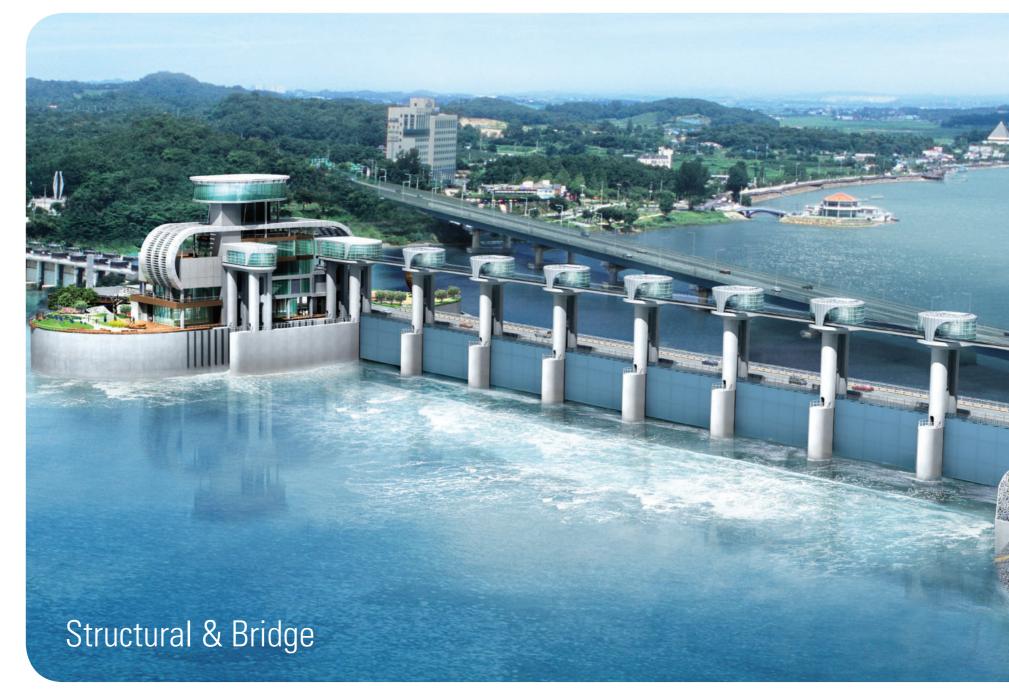

## **Business Field**

Major **Projects** 

- · Highway and railroad bridge analysis and design
- · Detail analysis on special structures
- · Feasibility study on subways and structural designs
- Light-rail design (AGT, LIM, Monorail, and etc.)
- · Water supply and sewage facility structure design
- · Tidal gate of a seawall and water resources structure design
- · Pedestrian overpass, retaining wall and channel design
- Sihwa Mult-Techno-Valley 3rd Section
- Suwon ~ Gwangmyeong Expressway
- Access Road Construction for Incheon 2nd Large Span Bridge (3rd Section)
- Pedestrian Bridge Near Seoksu Station
- Seoul Subway Line 9, Station 913
- Seoul Subway Line 7, Station 705
- Busan Subway Line 3, Station 1
- Incheon Subway Line 2, Station 213
- · Tidal gate of a seawall in Asan bay
- Yard Structure of Barakah Nuclear Power Plant in the UAF
- South Breakwater of Young-il bay, 1st Section
- Sung-in Underpass and Access Road
- Sungnam~Janghowon Expressway, 1st Section
- Busan New Port Dredged Treatment Area
- Bridge of Connecting Nohwa-Gudo
- Compound / EDGB Building of Nuclear Power Plant of APR+
- Seoknam Rail Extension of Seoul Subway Line 7, 1st Section
- Namhangang Bridge of Gwangju~Wonju Highway
- Semi-Underground Project of Ansan Section in the Suwon~Incheon Railway
- · Sheikh Jaber Al-Ahmad Al-Sabah Causeway Project in the Kuwait
- Gangneung Anin Thermal Power Plant