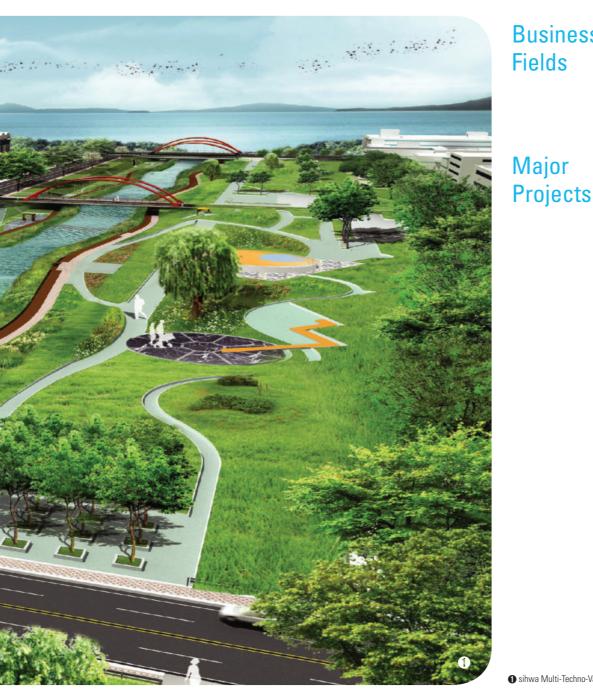

## **Business Field**

Major **Projects** 

- · Highway and railroad bridge analysis and design
- · Detail analysis on special structures
- · Feasibility study on subways and structural designs
- Light-rail design (AGT, LIM, Monorail, and etc.)
- · Water supply and sewage facility structure design
- · Tidal gate of a seawall and water resources structure design
- · Pedestrian overpass, retaining wall and channel design
- Sihwa Mult-Techno-Valley 3rd Section
- Suwon ~ Gwangmyeong Expressway
- Access Road Construction for Incheon 2nd Large Span Bridge (3rd Section)
- Pedestrian Bridge Near Seoksu Station
- Seoul Subway Line 9, Station 913
- Seoul Subway Line 7, Station 705
- Busan Subway Line 3, Station 1
- Incheon Subway Line 2, Station 213
- · Tidal gate of a seawall in Asan bay
- Yard Structure of Barakah Nuclear Power Plant in the UAF
- South Breakwater of Young-il bay, 1st Section
- Sung-in Underpass and Access Road
- Sungnam~Janghowon Expressway, 1st Section
- Busan New Port Dredged Treatment Area
- Bridge of Connecting Nohwa-Gudo
- Compound / EDGB Building of Nuclear Power Plant of APR+
- Seoknam Rail Extension of Seoul Subway Line 7, 1st Section
- Namhangang Bridge of Gwangju~Wonju Highway
- Semi-Underground Project of Ansan Section in the Suwon~Incheon Railway
- · Sheikh Jaber Al-Ahmad Al-Sabah Causeway Project in the Kuwait
- Gangneung Anin Thermal Power Plant