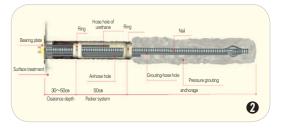

 Sky Park, Geotechnical Design
 Yevlakh to Ganja Road Section Widening to 4-Lane, Azerbaijan

**Business** 

**Fields** 

Major

**Projects** 

- Overseas construction Industrial complex
- Tunneling & slope reinforcement
- · Ground reinforcement grouting
- Retaining wall · Pile foundation
- Janggun ~ Masi Road Slope Reinforcement Construction
- Suwon ~ Gwangmyeong Expressway Construction
- Sepung ~ Junggun Road Slope Reinforcement Construction
- Yedanpo ~ Jungsandong Road Slope Reinforcement Construction
- Suwon ~ Incheon Subway Construction
- Suseo ~ Pyeongtaek Subway Slope Reinforcement Construction
- · Special War-fare Command Relocation Construction
- Incheon Subway Construction
- Baeksseokcheon Restoration Construction
- Cha-hospital Group Laboratory Earth Work and Retaining Construction
- · Samsong, Goyang Industrial Complex Construction
- Foaming Urethane Packer System (Construction New Excellent Technology No.474, New technology for disaster prevention No.36,
- Patent No.10-0493927, European Patent No.1375754)
- Caulking Module Method(Patent No.10-1032745)
- Eco-Clean Grouting Method
- · Pipe Assembly of Culvert for Separating Sewage and
- Rain (Patent No.10-0733608)
- Two- Way Pressurized Small Diameter Pipe Pile and
- Anti-Buoyancy Method (Patent No.10-0934796)
- 2--Arch Tunnel Construction Method (Patent No.10-0717849)
- Multi Geo-Bag Module((Patent No.10-1272870)

Hwasung Dokjung Industrial Complex Poaming Urethane Packer System