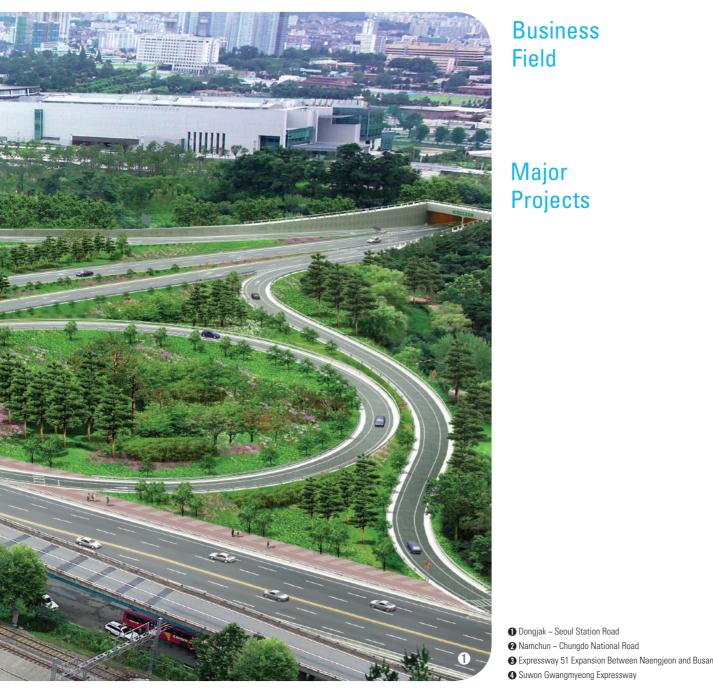

#### CONSTRUCTION DIVISION

**Business Field** 

Major **Projects** 

- Overseas Business
- Private Investment Business
- · Turnkey and alternative design
- Feasibility study and Master plan
- Basic design and Detailed design
- · Qualified Intonation
- Design Supervision
- Detailed design of Yevlakh-Ganja road expansion (Azerbaijan)
- Feasibility study of bridge construction in Baku Bay (Azerbaijan)
- Detailed design of Suwon-Gwangmyeong Expressway(PIB)
- Basic design of Gumdan-Jangsoo road(PIB)
- Basic design of Dongjak-Seoul station road(PIB)
- Qualified Intonation of Eomgung bridge & access road(PIB)
- Alternative design of Namhae expressway expansion. (Naenhjeong-Busan)
- Basic design of Seoul-Incheon canal facilities.(Turnkey)
- Basic design of Sillim-Bongcheon tunnel & road.(Turnkey)
- · Modification into an underpass for national highway. (Seonnam-janghowon)
- US Army Garison(USAG) Humphreys land development
- Detailed design of Kyungin Highway Underpass
- · Detailed design of bridge connecting jamjin & Muui Island